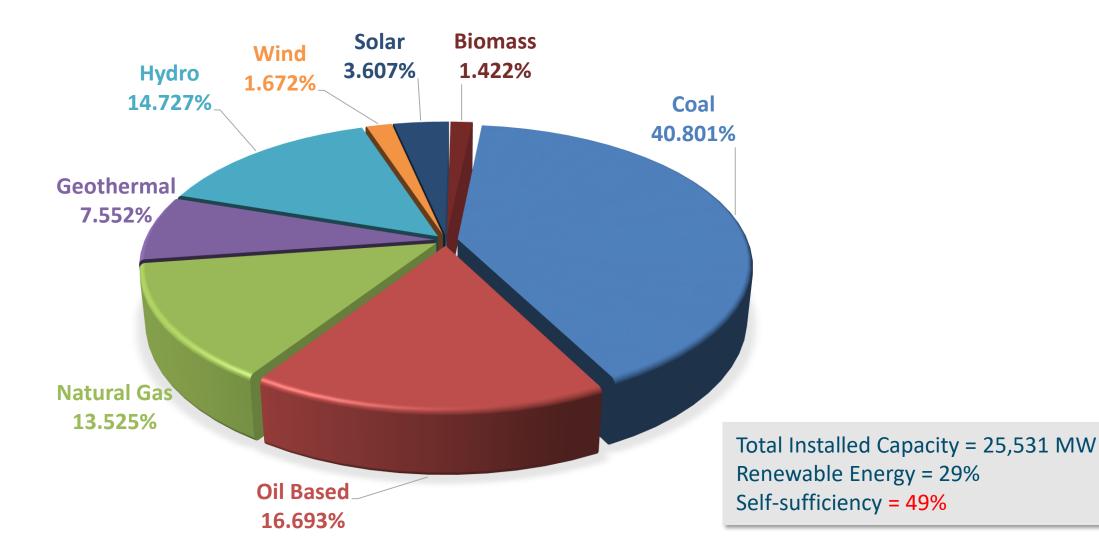

# **2019 PHILIPPINE POWER GENERATION MIX**

# **2019 Philippine Energy Mix**

Total Installed Capacity: 25,531 MW

Total RE Installed Capacity: 7,400 MW