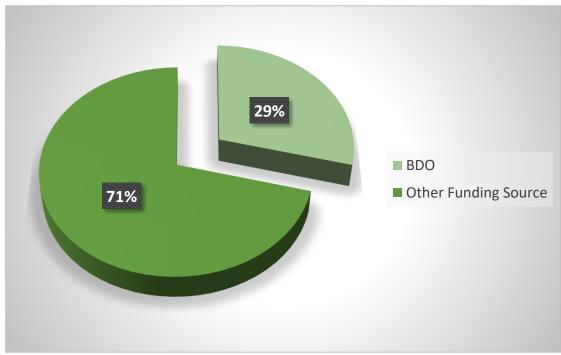

# **2019 BDO's Contribution to Clean Energy**

Total RE Installed Capacity: 7,400 MW

BDO Funded RE Installed Capacity: 2,168 MW