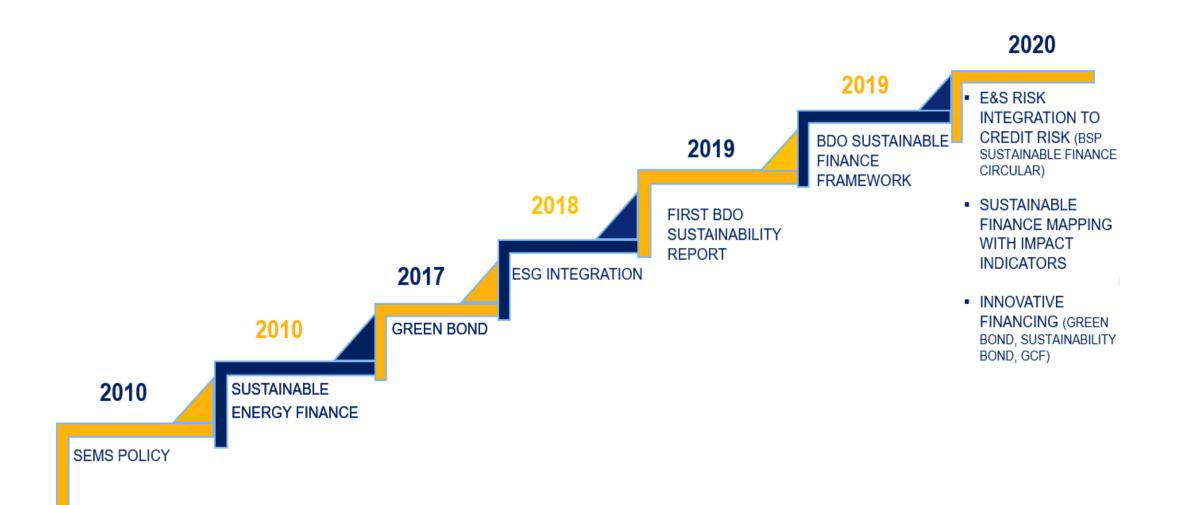

tal installed capacity

**3,922,454, tonnes** Carbon dioxide avoided per year

### 832,801

Equivalent passenger vehicles taken off roads yearly

### 64,858,598

Equivalent tree seedlings grown over 10 years

### 1,944,479

No. of families provided with clean energy

# **SUSTAINABLE FINANCE PROJECTS**



20 MW Biomass Rice husk-fired project located in Alicia, Isabela



63.29 MW Solar Power Farm located in Calatagan, Batangas



8 MW Mini Hydro Power plant located in Bugasong, Antique



67.5 MW Wind power project located in Pililia, Rizal



Green Building Zuellig Building located in Makati City – LEED Platinum



Retrofitting made to HVAC & Lighting system for Starmall, Alabang in 2013. Awarded by UNFCC for the EE Category for SEF Awards in 2014.

# **BDO SUSTAINABLE FINANCE JOURNEY**



# **BDO'S SUCCESS AS GREEN FINANCE** MARKET LEADER

- Centralized Sustainable Finance Desk; supporting the BDO's Lending Group
- Global partnerships; Strategic development of sustainable finance products and services.
- Capacity Building; Continuous training to external and internal stakeholders
- Providing techno-financial evaluation reports for green projects ; Any green projects should be evaluated by BDO's embedded technical engineer for credit team and top management for final loan approval
- Innovative Funding Channels ; Green Bond, Relending and Guaranty Facilities

# EXPERIENCES

# <u>Success</u>

### Policy

- FIT
- Government support to increase RE mix.

### Market

- Proven technologies
- Stable Solar CAPEX
- RE generation cost becomes competitive

### Finance

- Partnership
-