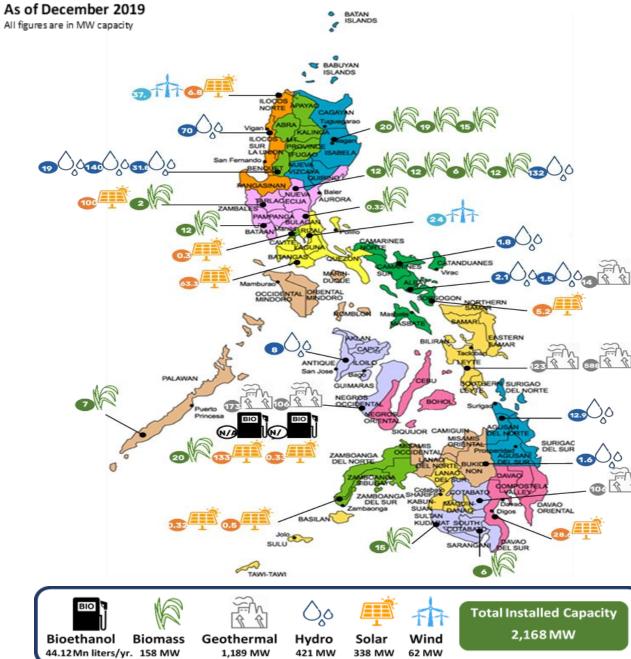

### The BDO Green Finance Project Map

### Php150+Bn (US\$3.2Bn) Green Finance funded to date

45

Renewable Energy projects funded to date

**2,168 MW** Total installed capacity

**3,922,454, tonnes** Carbon dioxide avoided per year

### 832,801

Equivalent passenger vehicles taken off roads yearly

### 64,858,598

Equivalent tree seedlings grown over 10 years

### 1,944,479

No. of families provided with clean energy