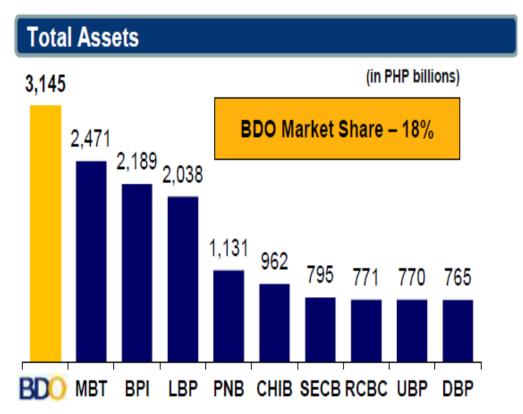

# About BDO

Source: Company data, consolidated statements of condition (SOC). Ranking as at 31 December 2019

The Philippines' largest bank with total assets of P3.1 Tn (USD62.9 Bn).

- Market leader in customer deposits, loans, assets under management, remittances, credit cards, investment banking, private banking, rural banking and insurance brokerage.
- A full-service universal bank with one of the widest distribution networks consisting of more than 1,400 operating branches and over 4,400 ATMs nationwide.
- Part of the SM Group, one of the country's largest conglomerates.