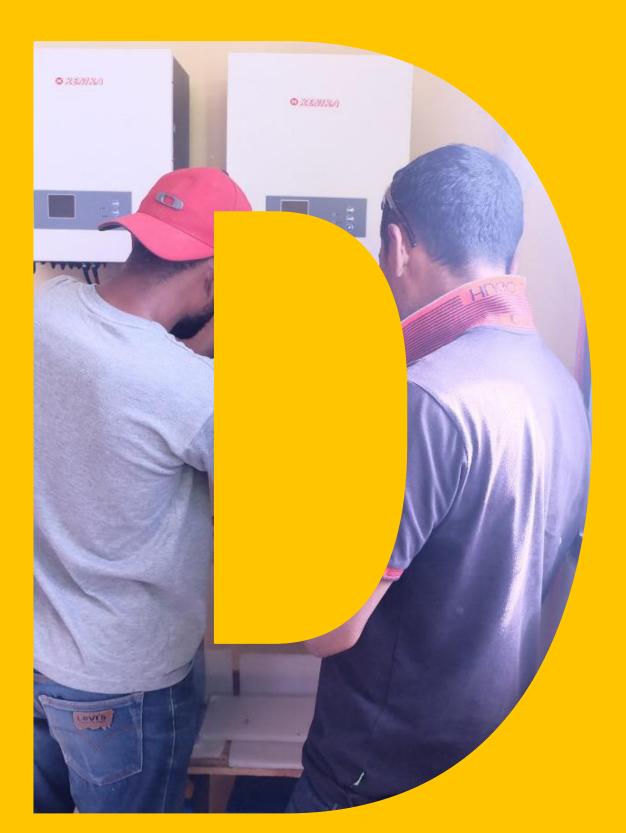

#### Value Proposition Education: Solar School

Rooftop solary system 4.9 kWp off-grid

Two batteries, each 2 kWh

Installed, managed, and operated by Boafeo School and community members