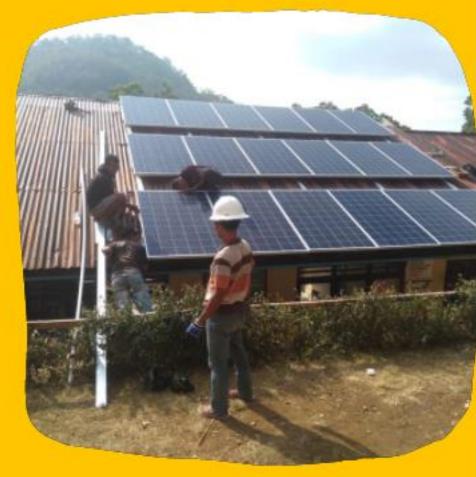

#### Value Proposition Education: Solar School

Rooftop solary system 4.9 kWp off-grid

Two batteries, each 2 kWh

Installed, managed, and operated by Boafeo School and community members