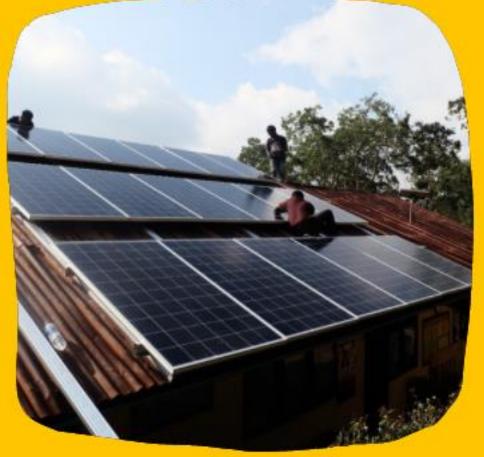

#### Value Proposition Education: Solar School

Rooftop solary system 4.9 kWp off-grid

Two batteries, each 2 kWh

Installed, managed, and operated by Boafeo School and community members