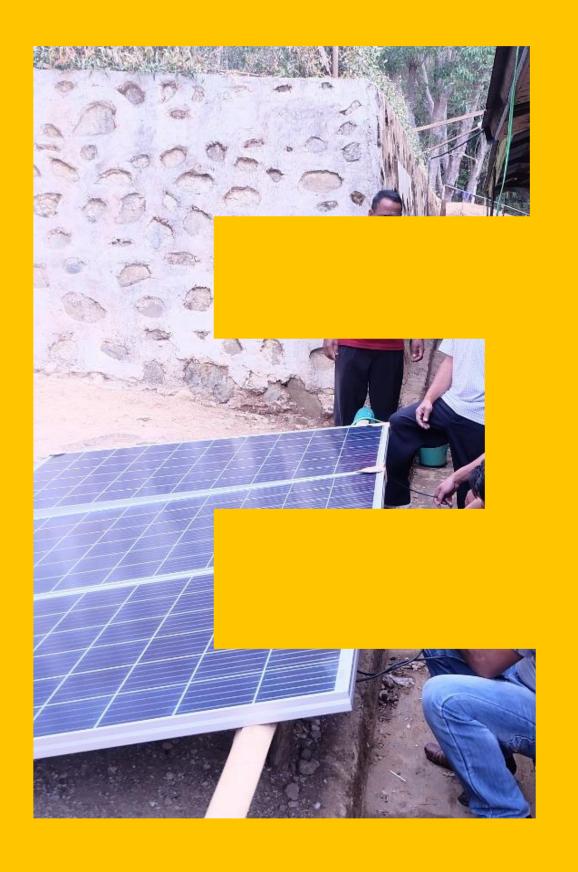

#### Value Proposition Education: Solar School

Rooftop solary system 4.9 kWp off-grid

Two batteries, each 2 kWh

Installed, managed, and operated by Boafeo School and community members