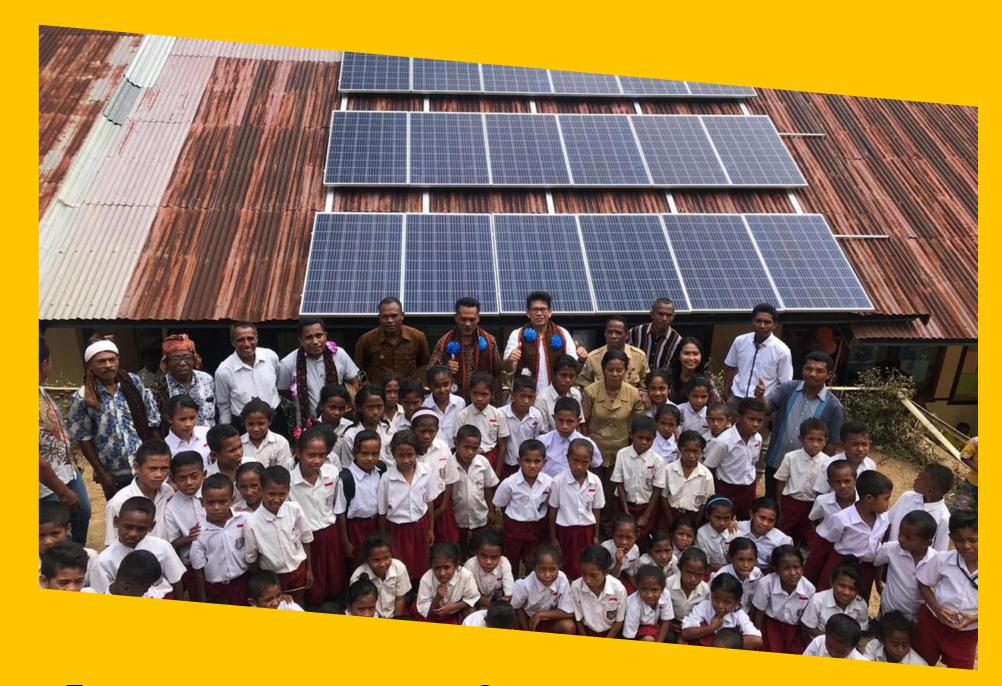

#### Value Proposition Education: Solar School

Rooftop solary system 4.9 kWp off-grid

Two batteries, each 2 kWh

Installed, managed, and operated by Boafeo School and community members

#### Value Proposition Education: Solar School

Pedagogic training for teachers
Participants PAUD Boafeo, SDK Boafeo, SDI Wologai,
SDK Bani, SMP SATAP Wologai

Needs vs. wants

Participative & inclusive

It takes time