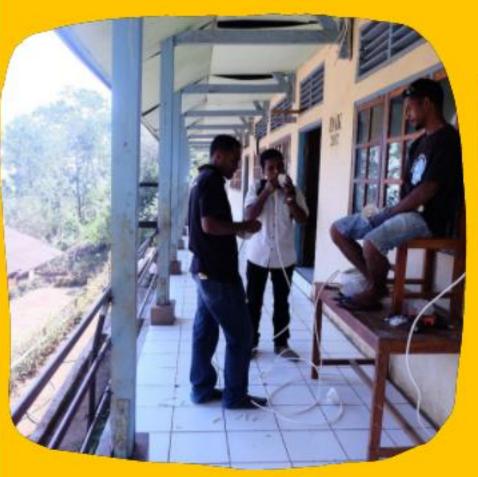

#### Value Proposition Education: Solar School

Rooftop solary system 4.9 kWp off-grid

Two batteries, each 2 kWh

Installed, managed, and operated by Boafeo School and community members

#### Value Proposition Education: Solar School

Pedagogic training for teachers
Participants PAUD Boafeo, SDK Boafeo, SDI Wologai,
SDK Bani, SMP SATAP Wologai

Needs vs. wants

Participative & inclusive

It takes time